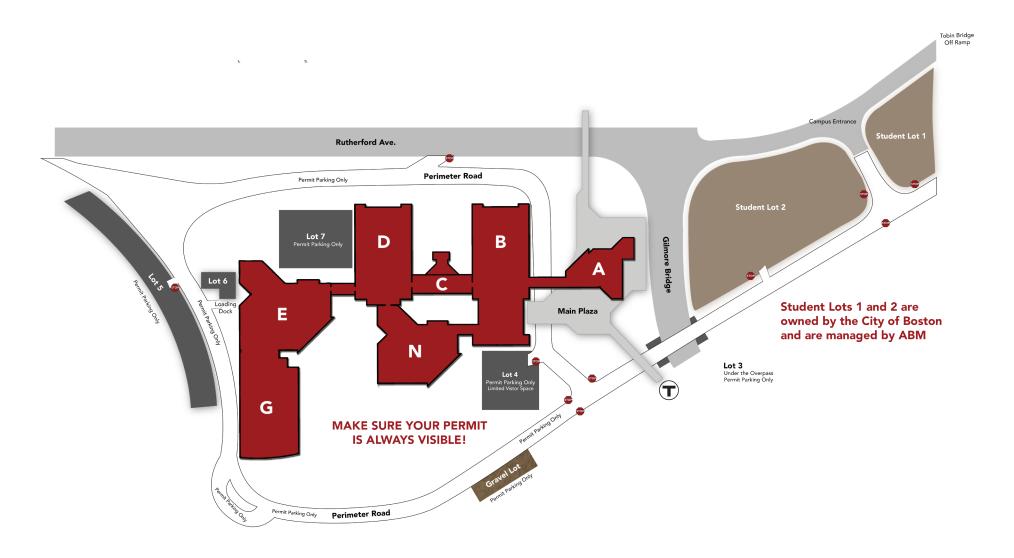

38<br>E-320<br>E-331<br>E-333 Bu<br>E-410<br>G-130<br>OPEN AREAS | Administrative Offices Dean of Students Adjunct Faculty Center Dean's Office Facilities Management Central Services Faculty Offices BHCC Foundation siness Office/Human Resources/ Payroll Office Culinary Arts Faculty Offices Faculty Offices Suite 5 + LOUNGES  A300 Lounge Art Gallery | E-313<br>E-336<br>N-111                                               | Academic Innovation and Distance Education/ Innovation Lab CECW/Community Engagement Student Activities Internships & Career Development Workforce & Economic Development Single Stop Center for Self-Directed Learning Veterans Center LifeMap Commons Advising Transfer Services Career Counseling International Center |



## Bunker Hill Community College Charlestown Campus Map